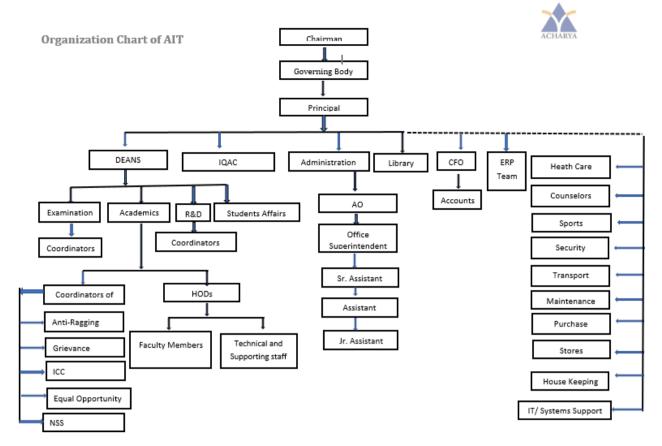

#### Mechanism/Norms and Procedure for democratic/Good Governance

With the hands-on experience of the management in running the educational Institutions, Institutional Management is designed in a scientific way with transparency to get the optimum results out of it.

A Top-down approach is followed in major decisions, with higher management being responsible for creating, deciding, and achieving the set goals.

Also clearly assigning the Duties, Responsibilities, Accountability, and Authorities at every stage empower employees to make decisions more quickly, collaborating between the hierarchies within the organization to ensure that they receive the better support that they need to finish tasks and projects in the most efficient manner possible.

The institution practices decentralization and participatory management in keeping with its principle in cooperative leadership and management.

The Governing Council (GC) is the apex body comprising of Management representatives, The Principal, Academicians and Industry experts, Faculty representatives and nominees from statutory governing bodies. The GCmeets prior to the beginning of the academic year and lays down action plan in for the forth coming academic year.

The Principal leads academic and administrative processes of the Institute in line with directions from GC. The academic council comprising of The Principal, Dean (Academics) and HODs of all the Departments chalks down the strategy for curriculum delivery as per calendar of events. Value added courses/programs to bridge the gaps in the curriculum are focused. In addition, Principal delegates/assigns responsibilities to Deans of R&D, Faculty Development, Student Welfare and Examination sections as well as IQAC to plan and to execute the events in line with guidelines of GC.

The Principal also assigns IQAC the responsibility of preparing action plan for the overall quality improvement of the Institute and to take forward the accreditation preparations. IQAC, plans periodically monitor the quality

enhancement processes of the Institute.

A particular reflection of this practice may be seen in the extensive delegation of authority to the Heads of the various departments in the college. The strategic perspective plan from IQAC and all the Deans will reach HODs. HODs then prepare action plans specific to his/her department with effective utilization of human resources and available facilities. All the faculty members are equally involved in executing the strategic plan in various capacity as individual coordinator (IQAC, R&D, Training and Placement etc.,) and member of committees/cells (DAC and DAB) involving student representatives appropriately. The activities are periodically reviewed by the HODs.

Similarly, the Principal assigns responsibilities of planning and conducting the events such as placement training, extracurricular, outreach and extension, gender equity, sports and cultural etc., to various cells such as placement cell, NSS, women's cell, Universal Human Values cell, Sport & Cultural Cell etc. The cells carry out the activities as per the strategic plan. The principal reviews the progress of these activities regularly.